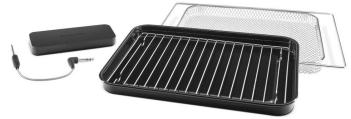

## **INCLUDES**

- No Flip Air Fry Basket
- Built-In Temperature Probe
- 9x13-Inch Baking Pan

UPC: 883049611044