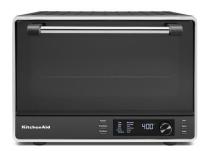

## KCO224BM: Countertop Oven with Air Fry

| KCO224BM         | PRODUCT | PRODUCT CARTON | MASTER PACK (Qty 1) |
|------------------|---------|----------------|---------------------|
| Height (in)      | 13      | 16.3           | 17.1                |
| Width (in)       | 18.5    | 22.3           | 23                  |
| Depth (in)       | 16.4    | 20.7           | 21.3                |
| Net Weight (lbs) | 37.5    | 39             | 40.7                |

## **EXCEPTIONAL PERFORMANCE**

- No Flip, Perfect Air Fry Creations
- Never Over-Cook Your Meat Again
- Large Capacity to Create
- Even-Heat™ Convection Technology
- Fast Preheat in Less Than 4 Minutes

## **INCLUDES**

- No Flip Air Fry Basket
- Built-In Temperature Probe
- 9x13-Inch Baking Pan

UPC: 883049611044